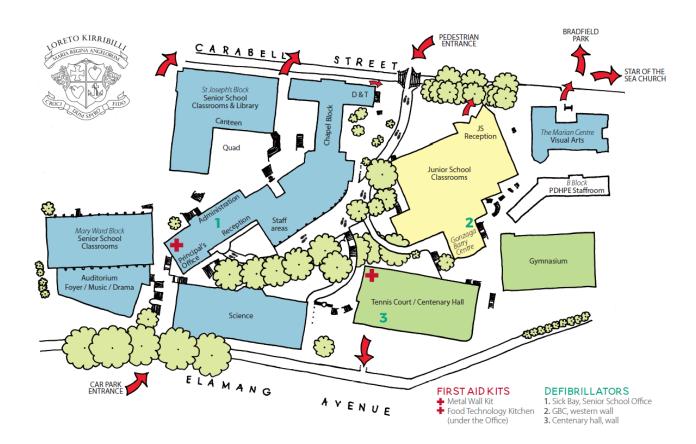

## Loreto Kirribilli

Debating will be held in the J block at Loreto Kirribilli.

Enter the main gate on Carabella St. Walk through the gates and part way down the drive where you will see to your right a covered walkway under the building. Walk through the covered walkway until the end. Walk up the stairs to the playground and up the stairs again towards the St joseph's Block (J block). Walk into the bottom level to the J4 meeting room. This is the meeting room / supper room / topics distribution room. All debates will be held in this block.

If using the carpark off Elamang Street, enter the carpark (automatically opened at 3.30pm and exit automatically until 10.30pm. No swipe card needed) and park. Walk towards the exit end of the carpark and proceed up the stairs all the way to ground level / street level (lots of steps). You will reach the front-drive area and a large tree. Follow the signs from here.