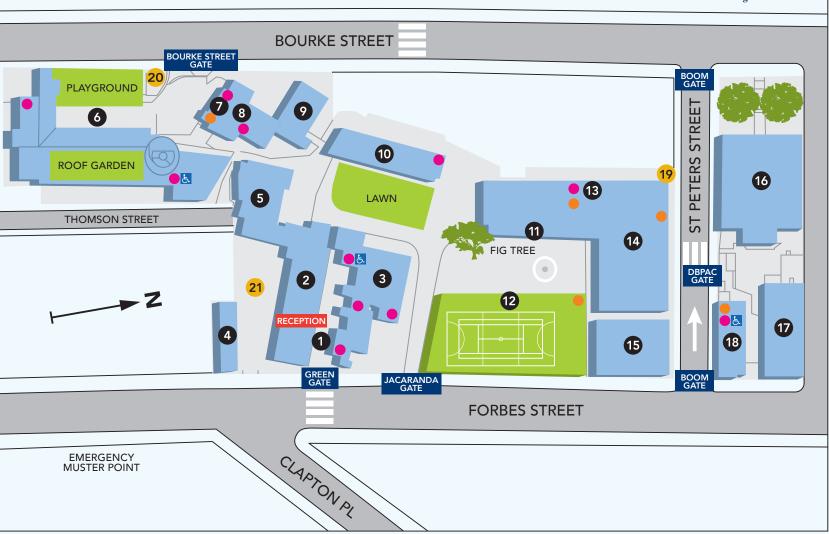

## **KEY**

- Main Entrance, Courtyard, Reception, Business Office, School Shop and Tour Start Point
- 2 Chapel Building, C Rooms, Chapel and Maintenance Office
- 3 Barham, Head of School's Office, Dining Room, B Rooms
- 4 Nelson House, Registrar, Alumni Relations, Development
- 5 Old Gym, G Rooms
- 6 Primary School
- 7 Primary Reception
- 8 Auditorium, Library, L Rooms
- 9 Old Science Building, IT, S Rooms
- 10 Old Girls' Building, OG Rooms
- 11 Cafeteria
- 12 Centenary Sports Hall
- 13 Lecture Theatre
- **14** Joan Freeman Science, Art and Technology Centre, JF Rooms, JF Terrace
- 15 Wilkinson House, W Rooms
- 16 SCEGGS Great Hall
- 17 St Peter's Playhouse
- **18** Diana Bowman Performing Arts Centre, DB Rooms
- 19 Joan Freeman Car Park
- 20 Primary Car Park
- **21** Forbes Street Car Park
- Lift
- Staff and Visitors Toilet