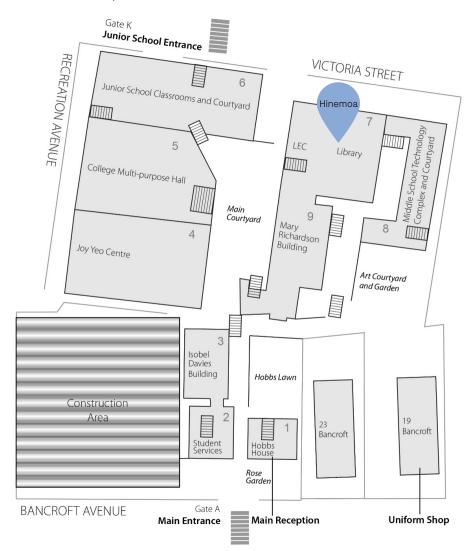

Venue Information Roseville College Debating

The meeting point for debates is in Hinemoa, located on the top floor above the library.

## Parking and site access information

On street parking available in Victoria Ave. Students, Coaches or Adjudicators should Enter via Victoria St. gates.

School buses can stand on Bancroft Ave temporarily while students alight. Students and coaches should enter via the Main Entrance. Students, coaches or adjudicators travelling by train to Roseville should enter the campus via the Victoria St. gates; this is a short walk from Roseville Station.