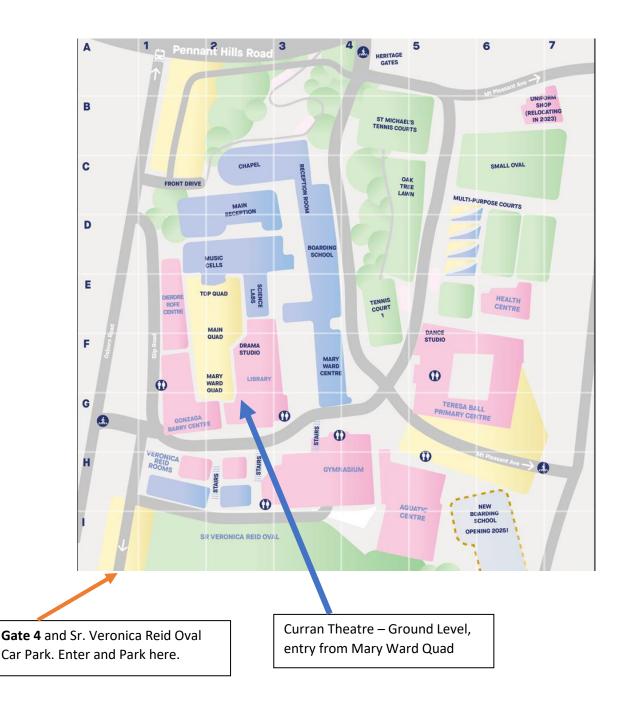

## Loreto Normanhurst – Archdale Venue 2023

All Debating will be hosted from the Curran Theatre– **E,1**.

Guests should enter The Veronica Reid Car Park via Gate 4 on Osborn Rd - I,0 Please note the directions for flow of traffic and be aware that there is tandem parking in this car park.

Guests can walk up the stairs from the Sr Veronica Reid Oval **H**,**2** and walk up to the Mary Ward Quad **F**,**2**. You will find the entry to the Curran Theatre to your right.

If you have any guests attending who require access to lifts, please advise Loreto Normanhurst before arriving via <u>oratory@loretonh.nsw.edu.au</u>