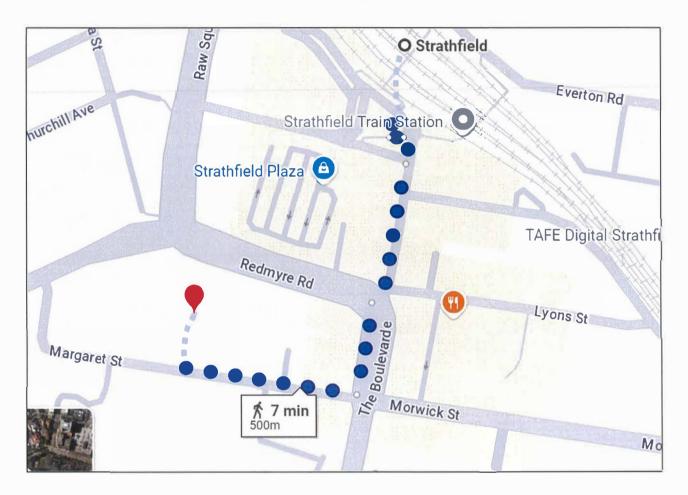

## Directions to Meriden Senior School Campus – Lecture Theatre

## By Train:

- Exit Strathfield Station towards Strathfield Square/Strathfield Plaza
- Walk along The Boulevarde then turn right into Margaret St
- Use the Main Entrance on Margaret St. Once inside, take the stairs to your right up to The Deck, where refreshments will be served
- Alternate entrance is on Redmyre Rd, though the Margaret St entrance is right by The Deck venue