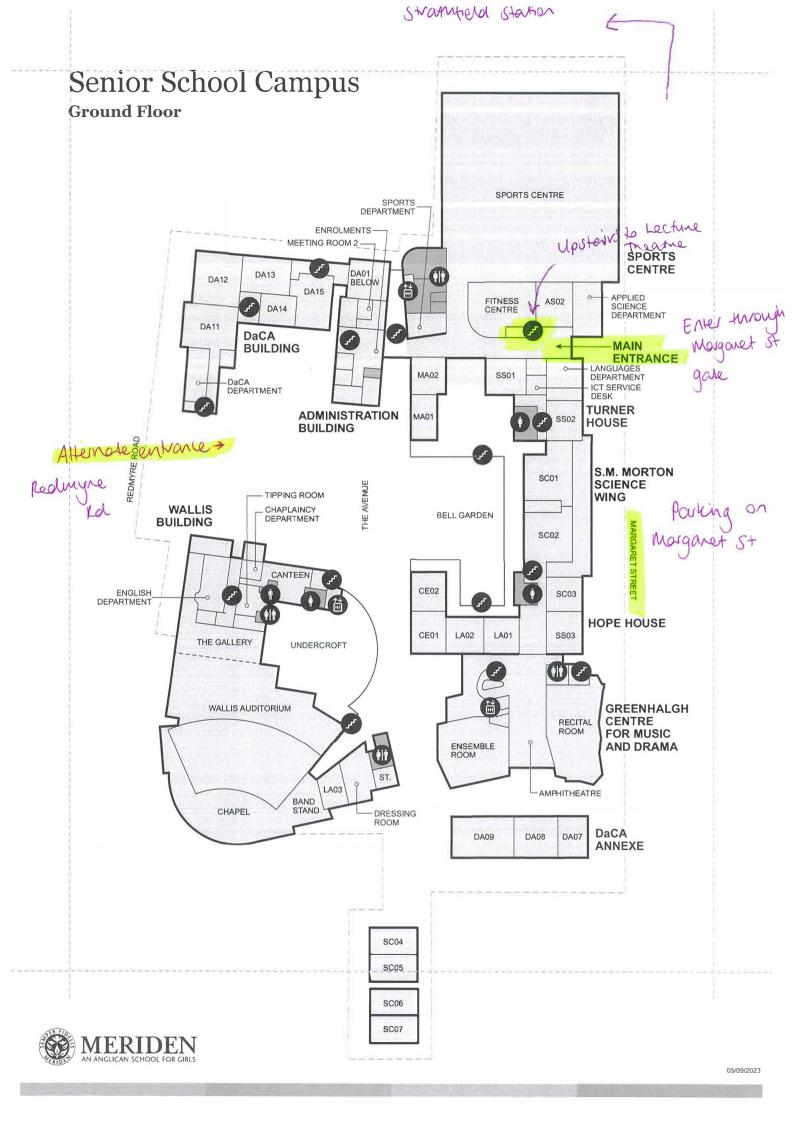

## Directions to Meriden Senior School Campus – Lecture Theatre

## By Train:

- Exit Strathfield Station towards Strathfield Square/Strathfield Plaza
- Walk along The Boulevarde then turn right into Margaret St
- Use the Main Entrance on Margaret St. Once inside, take the stairs to your right up to The Deck, where refreshments will be served
- Alternate entrance is on Redmyre Rd, though the Margaret St entrance is right by The Deck venue

## By Car:

- Parking will be available on Margaret St (lots of unlimited spots due to after school hours)
- Nearby street parking can be found on Redmyre Rd, Vernon St, Carrington Ave and surrounding streets

Student and guest toilets can be found inside the main entrance. Light refreshments will be available on The Deck before students head in to prep in the Maths and Social Science rooms.