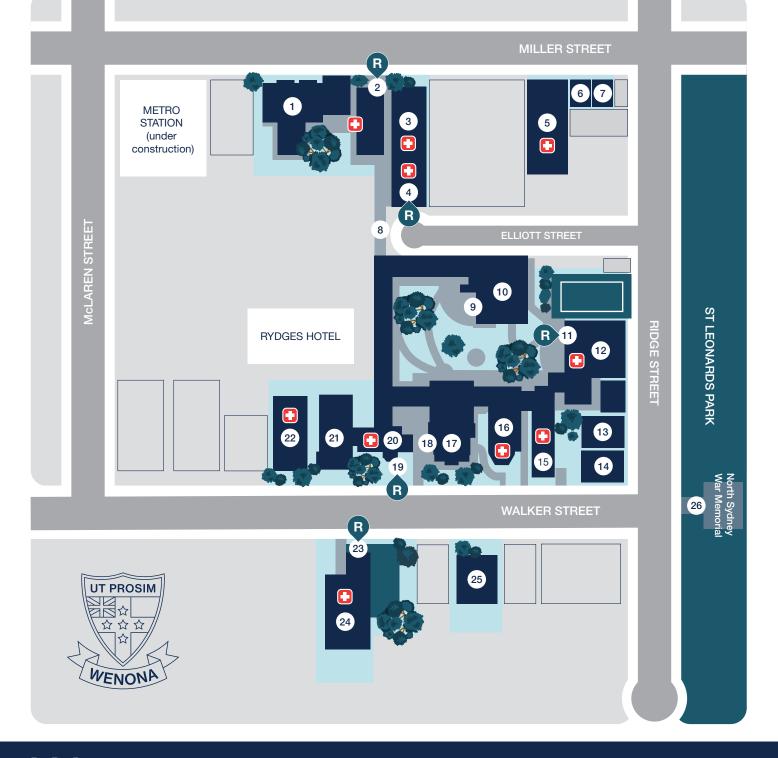

## Wenona

- 1. West Campus
- 2. West Campus Reception (R)
- 3. The Athenaeum
- 4. Athenaeum Pool and Sport Reception R and Entrance
- 5. Independent Theatre
- 6. Uniform Shop
- 7. Business Office
- 8. Footbridge connecting Miller Street and Walker Street Campuses
- 9. Garden Cafe
- 10. Judith Dey Building
- 11. Woodstock Reception (R)
- 12. Woodstock (Kindergarten to Year 3)
- 13. Mills House

- 14. Allard House (Boarding)
- 15. Messiter House (Boarding)
- 16. Ralston House (Principal's Office)
- 17. Library (upstairs)
- 18. Undercroft
- 19. Walker Street Reception R

- 20. School House (Student Office, Clinic and Deliveries)
- 21. School Hall, Music and Rehearsal Rooms
- 22. The Allawah Centre
- 23. Hooke House Reception (R)
- 24. Hooke House (Year 4 to Year 6)
- 25. Jackson House (Enrolment, Foundation, Communications and Property Offices)
- 26. St Leonards Park (Emergency Assembly Area)
- Defibrillator and First Aid Cabinet